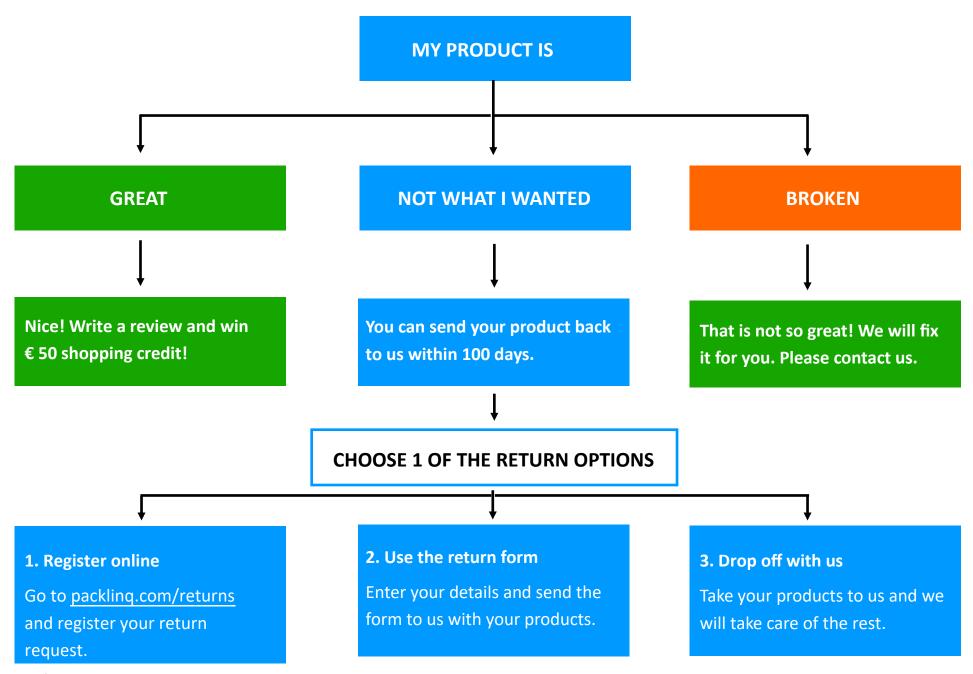

## As easy as 1, 2, 3

Are you not completely satisfied with your product? Or is it broken? That is annoying, but we will fix that, promised.

We are easy with returning products, because we want you to be satisfied!

- Return without giving a reason.
- 100 Days to change your mind after receiving your product.
- 2 Years warranty on electronic appliances.
- In case of defect: Your working product returned within 14 days in 90% of the cases.

## Can it be returned? Check below.

Are you not completely satisfied with your product? You can return the order to us up to 100 days after receiving your products. In the original packaging please (if reasonably possible). So just view and check the product as you would in a store. Example: Remove a box from the outer packaging and view it from all sides, but do not put a product in it that makes the box dirty.

When the product has been used just too much, we will still take it back and see what the depreciation is.

Complete, in original condition and packaging 100% refund of the product(s)

Incomplete and / or without packaging
 Depreciation

Damaged Depreciation

Dirty or used
 Depreciation

Fill out your details in the form below.

Put the form in the box with the product you want to return.

| 9 |  |
|---|--|
| O |  |
|   |  |

Stick the filled out shipping label onto the box