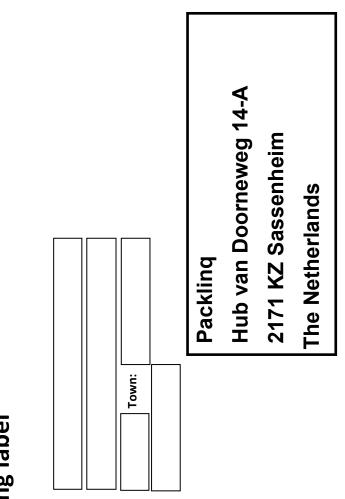

Damaged Depreciation

Dirty or used
 Depreciation

Fill out your details in the form below.

Put the form in the box with the product you want to return.

| 9 |  |
|---|--|
| O |  |
|   |  |

Stick the filled out shipping label onto the box

| Return form.                                                                                                                                                                                                                                                           |                |
|------------------------------------------------------------------------------------------------------------------------------------------------------------------------------------------------------------------------------------------------------------------------|----------------|
| Hereby I am returning my products. Following are my details:                                                                                                                                                                                                           |                |
| Order number:                                                                                                                                                                                                                                                          |                |
| Parcel received on:  Reason for return:  You are not required to provide a reason why the product does not meet your requirements, but we are happy to learn from you. With this you help us, but also other customers.  I want a refund  I want to exchange this for: |                |
| Name:                                                                                                                                                                                                                                                                  |                |
| Address:                                                                                                                                                                                                                                                               |                |
| Postal code: Town:                                                                                                                                                                                                                                                     | _              |
| Phone number:                                                                                                                                                                                                                                                          | pe             |
| Date:                                                                                                                                                                                                                                                                  | <u>a</u>       |
| This form is based on the European Model for Revocation Form.                                                                                                                                                                                                          | Shipping label |

Postal code Country:

Address